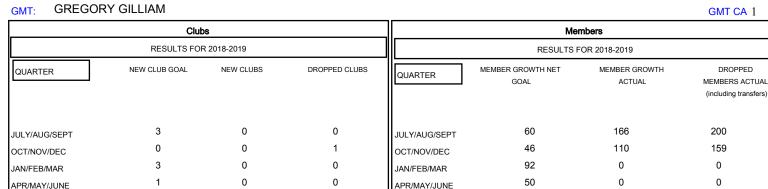

## GMT MONTHLY MEMBERSHIP PROGRESS REPORT

Multiple District 26

Results as of: 11/30/2018

LOCATION: MISSOURI







| DROPPED CLUBS: 1  DROPPED MEMBERS |          | 102 CLUBS OF 329 ADDED 1 OR MORE<br>NEW MEMBERS | GENDER DISTRIBUTION           MALE         6,376 (72.89%)           FEMALE         2,371 (27.11%) |  |       |
|-----------------------------------|----------|-------------------------------------------------|---------------------------------------------------------------------------------------------------|--|-------|
| DECEASED                          | 44       | CLICK HERE FOR CUMULATIVE                       | TOTAL FAMILY UNIT MEMBERS                                                                         |  | 1,511 |
| CLUB CANCELLED OTHER              | 1<br>314 | MEMBERSHIP DATA                                 | FAMILY MEMBERS PAYING HALF 7