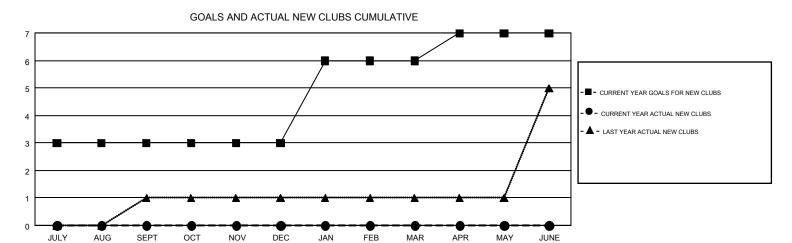

## GMT MONTHLY MEMBERSHIP PROGRESS REPORT

Multiple District 26

Results as of: 11/30/2018

LOCATION: MISSOURI







| DROPPED CLUBS: 1  DROPPED MEMBERS |          | 102 CLUBS OF 329 ADDED 1 OR MORE<br>NEW MEMBERS | GENDER DISTRIBUTION           MALE         6,376 (72.89%)           FEMALE         2,371 (27.11%) |  |       |
|-----------------------------------|----------|-------------------------------------------------|---------------------------------------------------------------------------------------------------|--|-------|
| DECEASED                          | 44       | CLICK HERE FOR CUMULATIVE                       | TOTAL FAMILY UNIT MEMBERS                                                                         |  | 1,511 |
| CLUB CANCELLED OTHER              | 1<br>314 | MEMBERSHIP DATA                                 | FAMILY MEMBERS PAYING HALF 7