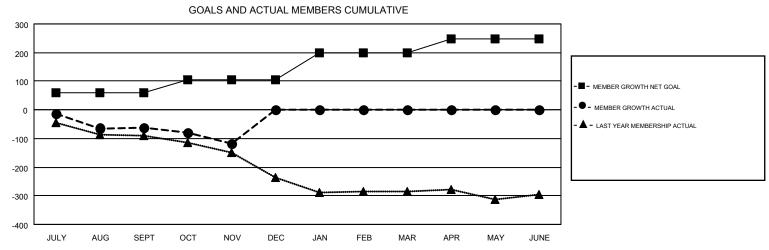

## GMT MONTHLY MEMBERSHIP PROGRESS REPORT

Multiple District 26

Results as of: 11/30/2018

LOCATION: MISSOURI







| DROPPED CLUBS: 1  DROPPED MEMBERS |          | 102 CLUBS OF 329 ADDED 1 OR MORE<br>NEW MEMBERS | GENDER DISTRIBUTION           MALE         6,376 (72.89%)           FEMALE         2,371 (27.11%) |  |       |
|-----------------------------------|----------|-------------------------------------------------|---------------------------------------------------------------------------------------------------|--|-------|
| DECEASED                          | 44       | CLICK HERE FOR CUMULATIVE                       | TOTAL FAMILY UNIT MEMBERS                                                                         |  | 1,511 |
| CLUB CANCELLED OTHER              | 1<br>314 | MEMBERSHIP DATA                                 | FAMILY MEMBERS PAYING HALF 7